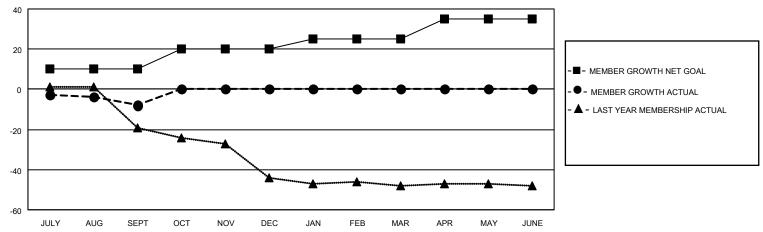

#### GOALS AND ACTUAL MEMBERS CUMULATIVE

| DROPPED CLUBS: 0 |    | 1 CLUBS OF 37 ADDED 1 OR<br>MORE NEW MEMBERS | GENDER DISTRIBUTION       |              |  |
|------------------|----|----------------------------------------------|---------------------------|--------------|--|
|                  |    | MORE NEW MEMBERS                             | MALE                      | 476 (73.01%) |  |
|                  |    |                                              | FEMALE                    | 176 (26.99%) |  |
| DROPPED MEMBERS  |    |                                              | NON BINARY                | 0 (0.00%)    |  |
|                  | _  |                                              | PREFER NOT TO ANSWER      | 0 (0.00%)    |  |
| DECEASED         | 2  |                                              |                           |              |  |
| CLUB CANCELLED   | 0  | CLICK HERE FOR CUMULATIVE                    | TOTAL FAMILY UNIT MEMBERS | ; 18         |  |
| OTHER            | 8  | MEMBERSHIP DATA                              |                           |              |  |
| TOTAL            | 10 |                                              | FAMILY MEMBERS PAYING HAI | F DUES 9     |  |
|                  |    |                                              |                           |              |  |